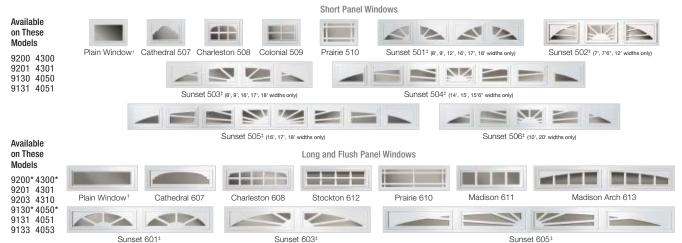

## **DECORATIVE INSERT SERIES WINDOWS**

UV-protected cellular plastic insert designs snap into either the inside or outside of the window frame for easy cleaning or to change designs. Windows are offered in single strength, double strength, acrylic, obscure or insulated glass.