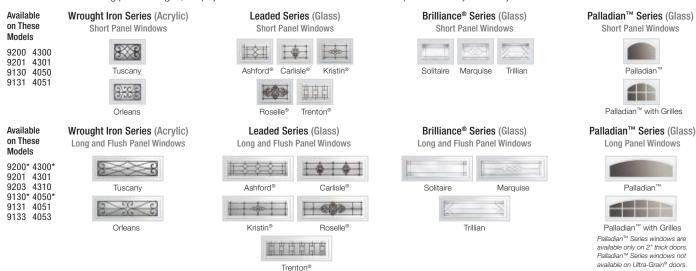

## **DECORATIVE WINDOWS**

Available in short or long panel designs, Clopay's decorative windows are created to complement many home styles.

## **DECORATIVE INSERT SERIES WINDOWS**

UV-protected cellular plastic insert designs snap into either the inside or outside of the window frame for easy cleaning or to change designs. Windows are offered in single strength, double strength, acrylic, obscure or insulated glass.